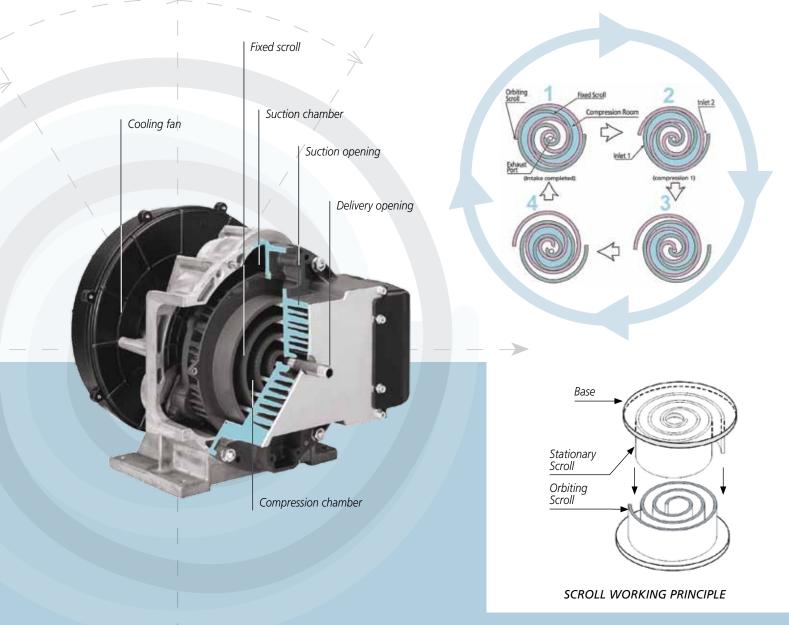

# The spiral SCROLL technology...

The highest manufacturing standards are applied to guarantee maximum performance and reliability. A proven technology developed to compress air in absolute absence of oil, two spirals turning without any metal-to-metal contact in between intake air through a suction chamber and compress it in 3 successive phases. This simple process allows a smooth contact-free operation of the scrolls and thus provides a very long service life to all the components and therefore the complete unit.

# ...for high quality compressed air

The rotating orbiting scroll within the stationary scroll causes a crescent shaped compression cavity. This crescent shaped compression cavity moves around the point of symmetry reducing the cavities size and exhausting the compressed air out of the center of the stationary scroll. No other technology offers fewer moving components and lower bearing loads than the Scroll Compressor.