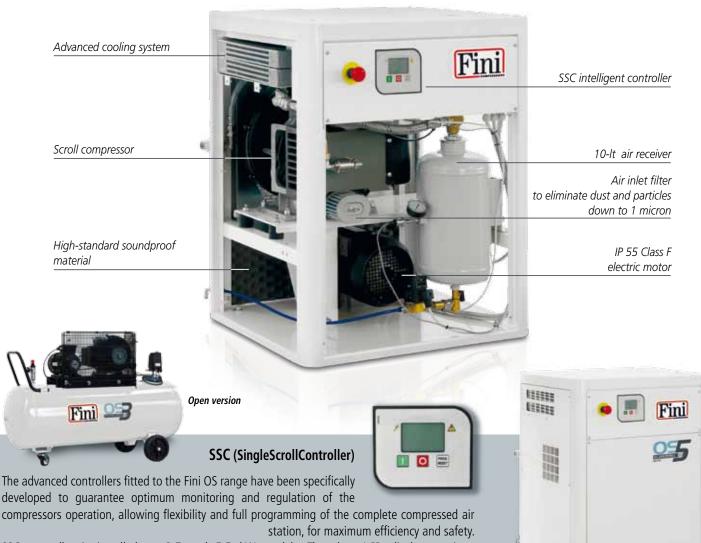

#### 2.2-5.5 kW

The Fini OS range with single unit is extremely quiet and can be installed in any environment ensuring the comfort and safety of all operators with minimum impact to the surroundings.

- **Extremely silent**.
- Very compact design.
- Automatic start/stop.
- IP 55 class F motor.
- Each cabinet is equipped with a small 10-lt tank internally protected against corrosion.
- Also available with 270-lt tank, with internal treatment of PTFE coating.
- Open version available on demand, with 200 or 270 liters tank, without soundproof cabinet.

SSC controller is installed on 3.7 and 5.5 kW models. The clear LCD display monitors the working conditions and controls a single scroll compressor according to the air demand. Other functions include remote control, auto-restart, "fault display" and display of routine maintenance information.

#### Advanced cooling system

Our oversized air-air heat exchangers provide our machines with low operating temperatures even in severe working conditions. The large coolers coupled with separate thermostatically controlled electro-fans ensure lower compressed air outlet temperatures.