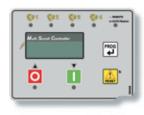

#### MSC (MultiScrollController)

Installed on models from 7.5 up to 22 kW. With clear alphanumeric LCD display features full menu in 12 languages and convenient RS485 interfacing, controls the operation of multi-scroll compressors in order to

satisfy the air demand, automatically starting and stopping the number of compressors needed.

Furthermore the MSC controller changes continuously the starting order of the units to balance the operating time of each pumping unit. Other functions include remote control, auto-restart, and powerful MOD-BUS interface, allowing energy consumption monitoring and automatic reduction of operating pressure according to varying demands through the working profile.