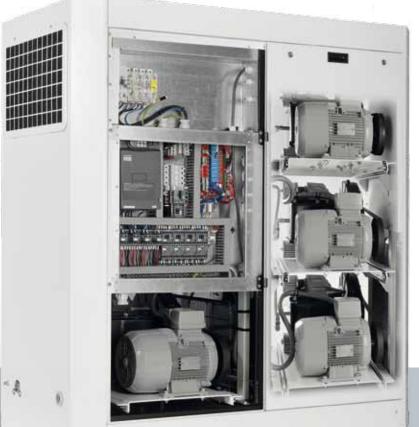

## OS 10-15-20-30: Total flexibility

The OS range with "Multi-Scroll" units: two, three or four compressor units integrated in the same machine, as a very flexible modular system, **also available with integrated refrigerating dryer**: the maximum flexibility to suit any high quality compressed air requirements.

#### Advanced cooling system

Our oversized air-air heat exchangers provide our machines with low operating temperatures even in severe working conditions. The large coolers coupled with separate thermostatically controlled electro-fans ensure lower compressed air outlet temperatures.

#### MSC (MultiScrollController)

Installed on models from 7.5 up to 22 kW. With clear alphanumeric LCD display features full menu in 12 languages and convenient RS485 interfacing, controls the operation of multi-scroll compressors in order to