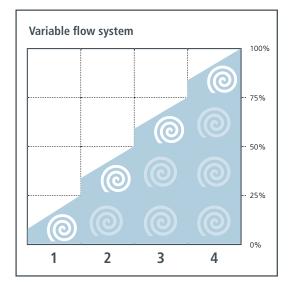

#### Variable speed drive

Nowadays, the reduction of the energy consumption has become a global challenge in terms of environmental impact. Multiscroll series, ranging from 7.5 to 22 kW, are also available in variable speed drive version: new "ScrollTronic" system allows the air compressor to automatically and continuously adapt to the air demand of the production process. The inverter controls the speed of a single unit, adjusting its capacity in accordance with the process requirements. In case the air demand is higher than the capacity of the unit, the operation of this unit continues at a fixed speed, while a second unit is switched one running at a variable speed.

#### STC (ScrollTronicController)

In addition to the features of the MSC controller the multi-scroll compressors could be optionally fitted with the "ScrollTronic" controller that introduces completely new features:

- Elimination of electric absorption peaks in the motor's start-up phase.
  Optimization of the electric consumption of the compressor with a ratio directly proportional to the request for compressed air.
- Constant regulation of the working pressure with a maximum drift of 0.2 bar as to the operating set pressure.
- Reduced wearing of the mechanical parts, scroll bearings and motor, with consequent reduction of the maintenance costs.