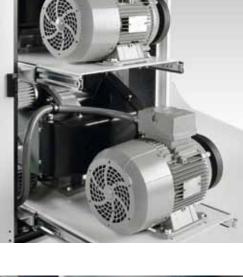

## OS 10-15-20-30: Total flexibility

The OS range with "Multi-Scroll" units: two, three or four compressor units integrated in the same machine, as a very flexible modular system, **also available with integrated refrigerating dryer**: the maximum flexibility to suit any high quality compressed air requirements.

- Naximum reliability.
- Very compact design.
- High efficiency.
- Easy maintenance and installation.
- IP 55 class F motor.
- Low vibration.

Super soundproof cabinet with labyrinth ventilation. Easy maintenance: the scrollmotor module is extractable from the cabinet for an easy and immediate accessibility.