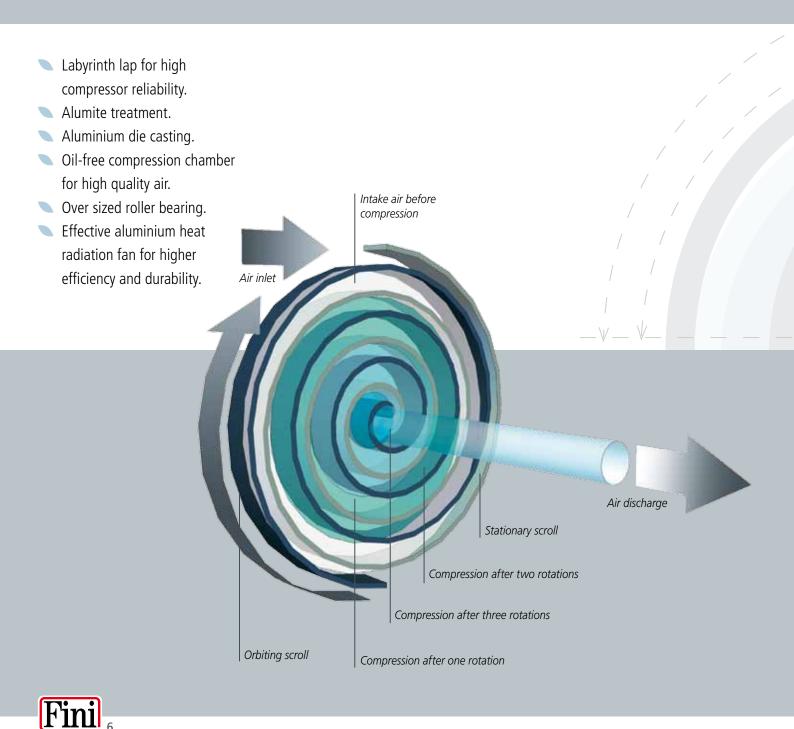

# The spiral SCROLL technology...

The highest manufacturing standards are applied to guarantee maximum performance and reliability. A proven technology developed to compress air in absolute absence of oil, two spirals turning without any metal-to-metal contact in between intake air through a suction chamber and compress it in 3 successive phases. This simple process allows a smooth contact-free operation of the scrolls and thus provides a very long service life to all the components and therefore the complete unit.

# ...for high quality compressed air

The rotating orbiting scroll within the stationary scroll causes a crescent shaped compression cavity. This crescent shaped compression cavity moves around the point of symmetry reducing the cavities size and exhausting the compressed air out of the center of the stationary scroll. No other technology offers fewer moving components and lower bearing loads than the Scroll Compressor.