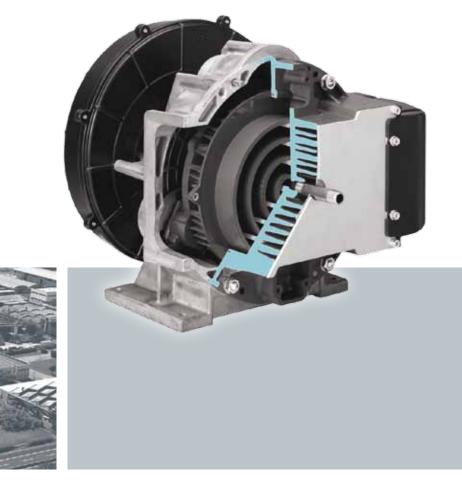

# The spiral SCROLL technology...

The highest manufacturing standards are applied to guarantee maximum performance and reliability. A proven technology developed to compress air in absolute absence of oil, two spirals turning without any metal-to-metal contact in between intake air through a suction chamber and compress it in 3 successive phases. This simple process allows a smooth contact-free operation of the scrolls and thus provides a very long service life to all the components and therefore the complete unit.

# ...for high quality compressed air

The rotating orbiting scroll within the stationary scroll causes a crescent shaped compression cavity. This crescent shaped compression cavity moves around the point of symmetry reducing the cavities size and exhausting the compressed air out of the center of the stationary scroll. No other technology offers fewer moving components and lower bearing loads than the Scroll Compressor.